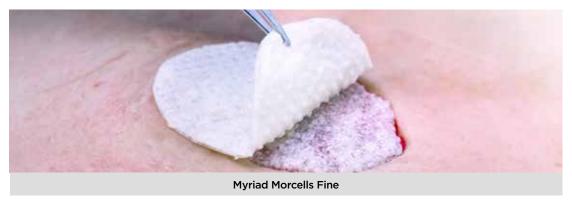

#### A Conformable Graft

More than a powder

Myriad Morcells Fine is a finer particulate of morsellized AROA ECM to kickstart healing and facilitate rapid granulation. Works synergistically in combination with Myriad Matrix™.

## **OPTIMAL CONTACT**

Myriad Morcells Fine enhances integration and incorporation in irregular wound beds.